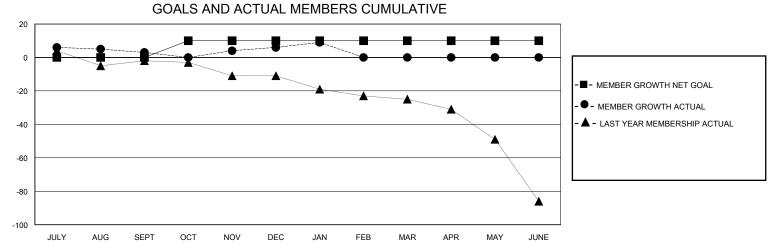

## District 110CO

| GMT:                         |               |             | GMT CA        |                              |                        |                         |                                                    |  |
|------------------------------|---------------|-------------|---------------|------------------------------|------------------------|-------------------------|----------------------------------------------------|--|
| Clubs                        |               |             |               | Members                      |                        |                         |                                                    |  |
|                              | RESULTS FOR   | R 2023-2024 |               | RESULTS FOR 2023-2024        |                        |                         |                                                    |  |
| QUARTER                      | NEW CLUB GOAL | NEW CLUBS   | DROPPED CLUBS | QUARTER MEMI                 | BER GROWTH NET<br>GOAL | MEMBER GROWTH<br>ACTUAL | DROPPED<br>MEMBERS ACTUAL<br>(including transfers) |  |
| JULY/AUG/SEPT<br>OCT/NOV/DEC | 1 0           | 0           | 1 0           | JULY/AUG/SEPT<br>OCT/NOV/DEC | 0<br>10                | 17<br>31                | 12<br>24                                           |  |
| JAN/FEB/MAR<br>APR/MAY/JUNE  | 0             | 0           | 0             | JAN/FEB/MAR<br>APR/MAY/JUNE  | 0<br>0                 | 10<br>0                 | 7<br>0                                             |  |